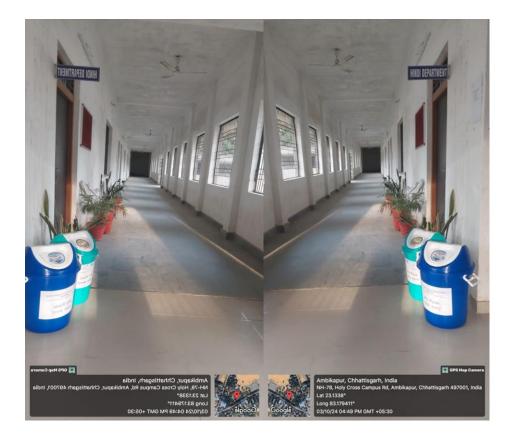

Waste Management Hierarchy:

- Reduce
- Reuse
- Recycle
- Compos
- Dispose

Infrastructure:

- Dry and Wet Dustbins: 10 locations across the campus.
- Vermicomposting Pit.
- Hydrophytes Plant Pond.

Waste Segregation:

- Dry Waste: Paper, Plastic, Glass, Metal.
- Wet Waste: Organic, Food, Garden Waste.

Waste Collection and Disposal:

- Daily collection of dry and wet waste.
- Nagar Nigam will collect and dispose of waste as per MoU.

# Some pictures for Example

Principal Principal Gond Post Graduate College Gandin Good Post Surguja (C.C.) NI GO