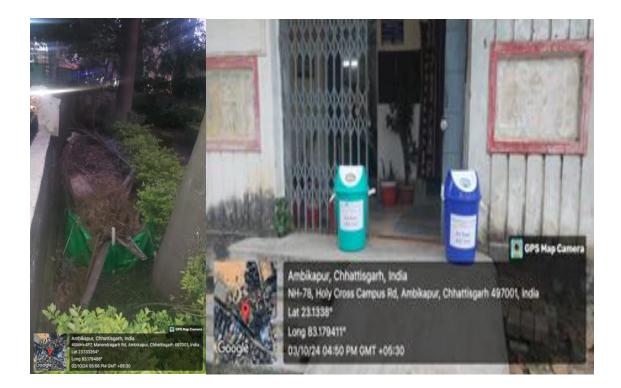

Waste Management Hierarchy:

- Reduce
- Reuse
- Recycle
- Compos
- Dispose

Infrastructure:

- Dry and Wet Dustbins: 10 locations across the campus.
- Vermicomposting Pit.
- Hydrophytes Plant Pond.

Waste Segregation:

- Dry Waste: Paper, Plastic, Glass, Metal.
- Wet Waste: Organic, Food, Garden Waste.

Waste Collection and Disposal:

- Daily collection of dry and wet waste.
- Nagar Nigam will collect and dispose of waste as per MoU.

# Some pictures for Example

Principal Principal Gond Post Graduate College Gandin Good Post Surguja (C.C.) NI GO