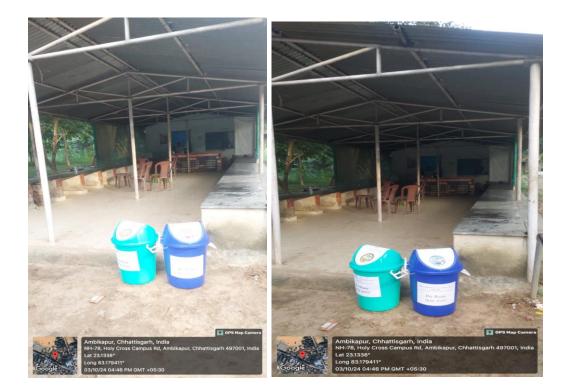

Waste Management Hierarchy:

- Reduce
- Reuse
- Recycle
- Compos
- Dispose

Infrastructure:

- Dry and Wet Dustbins: 10 locations across the campus.
- Vermicomposting Pit.
- Hydrophytes Plant Pond.

Waste Segregation:

- Dry Waste: Paper, Plastic, Glass, Metal.
- Wet Waste: Organic, Food, Garden Waste.

Waste Collection and Disposal:

- Daily collection of dry and wet waste.
- Nagar Nigam will collect and dispose of waste as per MoU.

# Some pictures for Example

Principal Principal Gond Post Graduate College Gandin Good Post Surguja (C.C.) NI GO