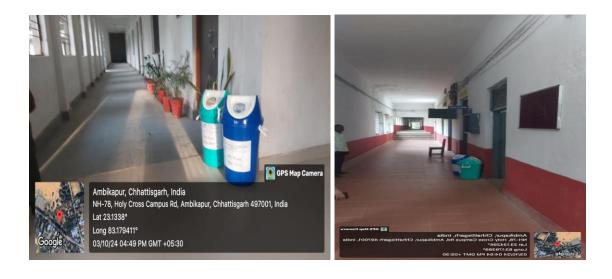

Waste Management Hierarchy:

- Reduce
- Reuse
- Recycle
- Compos
- Dispose

Infrastructure:

- Dry and Wet Dustbins: 10 locations across the campus.
- Vermicomposting Pit.
- Hydrophytes Plant Pond.

Waste Segregation:

- Dry Waste: Paper, Plastic, Glass, Metal.
- Wet Waste: Organic, Food, Garden Waste.

Waste Collection and Disposal:

- Daily collection of dry and wet waste.
- Nagar Nigam will collect and dispose of waste as per MoU.

# Some pictures for Example

Principal Principal Gond Post Graduate College Gandin Good Post Surguja (C.C.) NI GO